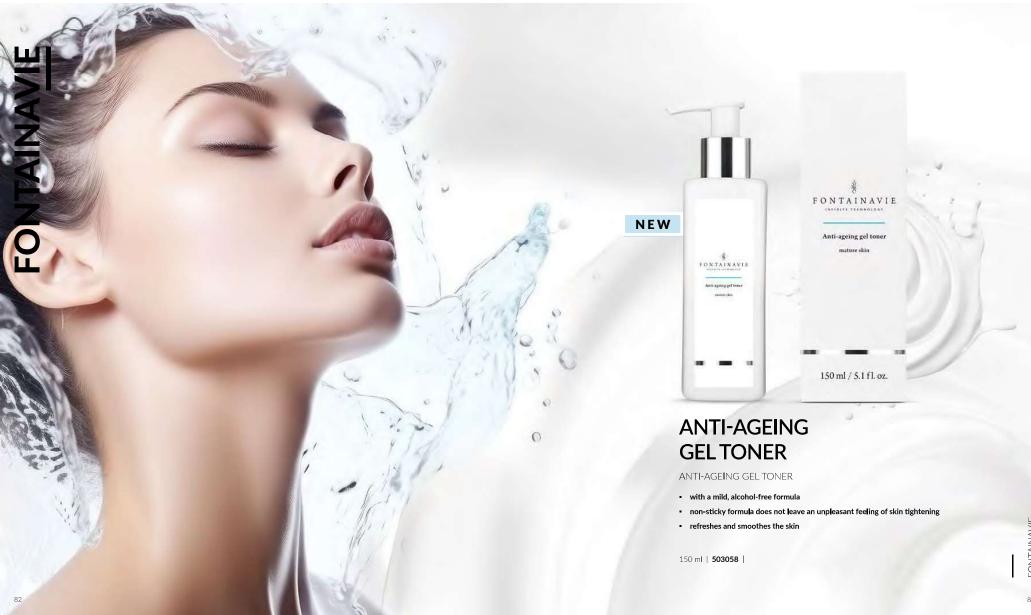

#### DECOLLETAGE & NECK FIRMING SERUM

The Décolletage & Neck Firming Serum is an innovative product that rapidly and efficiently minimises wrinkles on the neck and décolletage area.

- Tightens and tones the skin, resulting in a quick lifting effect
- A light, fast-absorbing formula
- Cares for the beautiful appearance of the neck more effectively than

10 ml | 503015 |