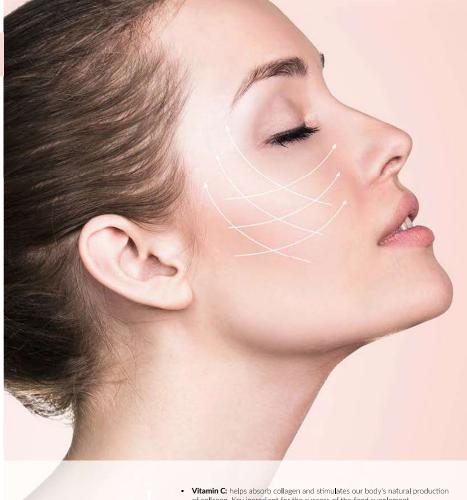

#### SELF-TANNING BALM

Includes erythrulose, DHA, argan oil, aloe gel, shea butter, emollients, and trehalose

200 ml | 504034 |

NTAINAVIE SI IN S

COMPREHENSIVE **SKIN CARE FROM** THE INSIDE

- of collagen. Key ingredient for the success of the food supplement
- Vitamin A: vitamin A and its derivatives (retinoids) have shown efficacy for delaying signs of skin ageing
- Zinc: natural anti-inflammatory, healing and antioxidant action. Helps repair and renew the skin. Reduces oxidative stress that promotes skin ageing
- · Copper: strong antioxidant