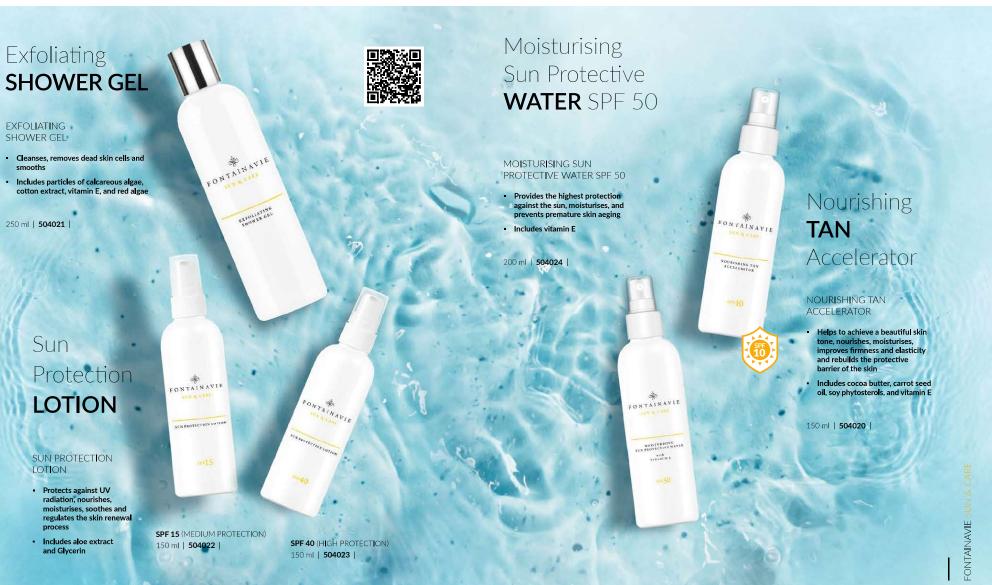

#### **SKINCARE MIXING JAR** SKINCARE MIXING JAR

 The cosmetic mixing container featuring a pump, offers a convenient way to store, measure and mix any skincare products, e.g., body lotion and self-tanning drops

 Its compact size and secure seal make it ideal for travel